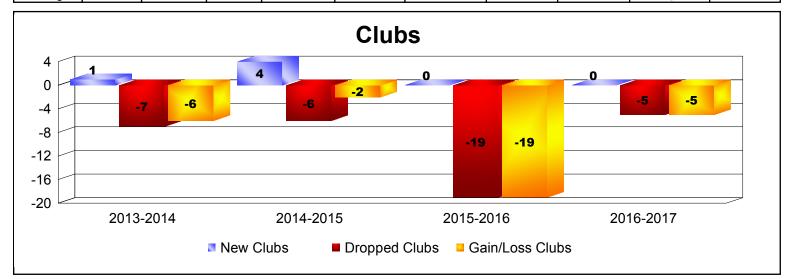

## **Disbanded Districts**

| Year      | New<br>Clubs | Dropped<br>Clubs | Gain/<br>Loss<br>Clubs | New<br>Members | Charter<br>Members | Reinstate<br>Members | Transfer<br>Members | Total<br>Member<br>Added | Total<br>Members<br>Dropped | Gain/<br>Loss<br>Members |
|-----------|--------------|------------------|------------------------|----------------|--------------------|----------------------|---------------------|--------------------------|-----------------------------|--------------------------|
| 2013-2014 | 1            | -7               | -6                     | 28             | 21                 | 2                    | 2                   | 53                       | -337                        | -284                     |
| 2014-2015 | 4            | -6               | -2                     | 9              | 81                 | 0                    | 1                   | 91                       | -158                        | -67                      |
| 2015-2016 | 0            | -19              | -19                    | 3              | 0                  | 0                    | 0                   | 3                        | -220                        | -217                     |
| 2016-2017 | 0            | -5               | -5                     | 0              | 0                  | 0                    | 0                   | 0                        | -20                         | -20                      |
| Average   | 1            | -9               | -8                     | 10             | 26                 | 1                    | 1                   | 37                       | -184                        | -147                     |