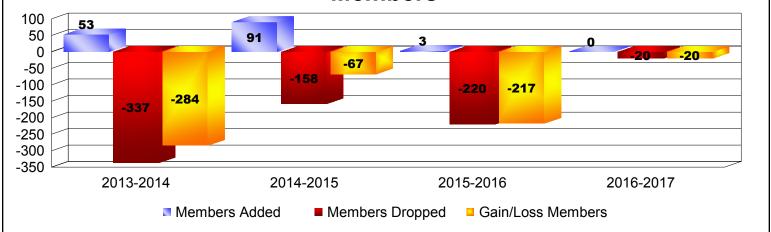

## **Disbanded Districts**

| Year      | New<br>Clubs | Dropped<br>Clubs | Gain/<br>Loss<br>Clubs | New<br>Members | Charter<br>Members | Reinstate<br>Members | Transfer<br>Members | Total<br>Member<br>Added | Total<br>Members<br>Dropped | Gain/<br>Loss<br>Members |
|-----------|--------------|------------------|------------------------|----------------|--------------------|----------------------|---------------------|--------------------------|-----------------------------|--------------------------|
| 2013-2014 | 1            | -7               | -6                     | 28             | 21                 | 2                    | 2                   | 53                       | -337                        | -284                     |
| 2014-2015 | 4            | -6               | -2                     | 9              | 81                 | 0                    | 1                   | 91                       | -158                        | -67                      |
| 2015-2016 | 0            | -19              | -19                    | 3              | 0                  | 0                    | 0                   | 3                        | -220                        | -217                     |
| 2016-2017 | 0            | -5               | -5                     | 0              | 0                  | 0                    | 0                   | 0                        | -20                         | -20                      |
| Average   | 1            | -9               | -8                     | 10             | 26                 | 1                    | 1                   | 37                       | -184                        | -147                     |

Members